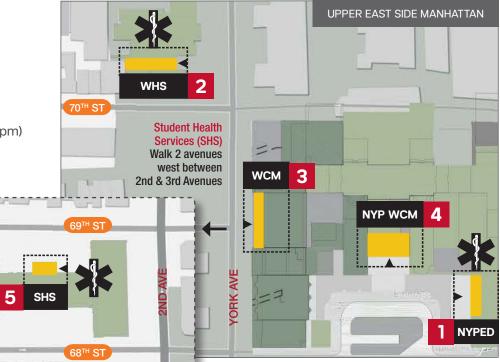

# **NYP Emergency Department (NYPED)**

Walk-In Entrance: 525 E 68th St.

## Workforce Health & Safety (WHS)

Entrance: 1315 York Ave., Basement Level

**Phone**: 212-746-4370

Hours: Mon, Tues, Thurs, Fri (7:30am-4pm); Wed (7am-7pm)

### **Weill Cornell Medicine (WCM)**

Entrance: 1300 York Ave.

#### **NYP Weill Cornell Medicine**

Entrance: 525 E 68th St.

#### **Student Health Services (SHS)**

Entrance: 230 E 69th St., Suite 2BB

**Phone**: 646-962-6942 **Hours**: Mon–Fri (8am–4pm)