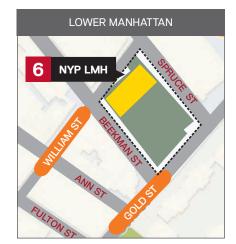

## **NYP Lower Manhattan Hospital**

Entrance: 170 William St., Rooms G14 and G15

Phone: 212-312-5249 Hours: Mon, Tues, Thurs, Fri (8am-4pm); Wed (7am-7pm)